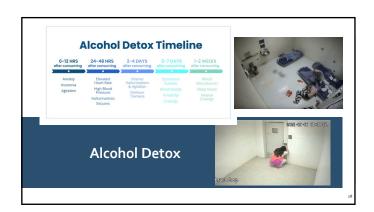

## Drugs related to Inmates

 $\bullet 34\%$  of parents in state prison reported that their parents or guardians abused alcohol or drugs.

- •40% of state prisoners and jail inmates said they used drugs at the time they were arrested.
  •43% of mothers had a parent or guardian who abused
- alcohol or drugs.

  •33% of fathers had a parent or guardian who abused alcohol or drugs.