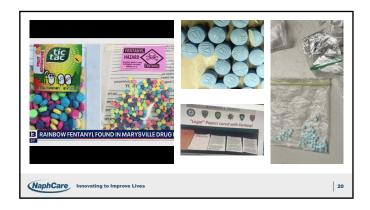

ugs or get money for drugs.

## Drugs related to Inmates

 $\bullet 34\%$  of parents in state prison reported that their parents or guardians abused alcohol or drugs.

- •40% of state prisoners and jail inmates said they used drugs at the time they were arrested.
  •43% of mothers had a parent or guardian who abused
- alcohol or drugs.

  •33% of fathers had a parent or guardian who abused alcohol or drugs.

## Number of Arrests for Marijuana Drug (

658,231 609,423 619,809 574,641 599,282 608,776

32,357 Americans are arrested annually for the sale and manufacture of marijuana. 317,793 Americans are arrested annually for possession of marijuana.

91,593 84,058 81,184 68,480 60,418 54,591 2012 2013 2014 2015 2017 2018

NaphCare Innovating to Improve Lives





## **Drone Drops**











| CENT COM                       | harden burde