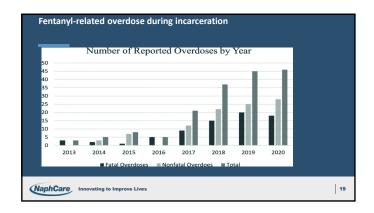

## Number of Arrests for Marijuana Drug (

658,231 609,423 619,809 574,641 599,282 608,776

32,357 Americans are arrested annually for the sale and manufacture of marijuana. 317,793 Americans are arrested annually for possession of marijuana.

91,593 84,058 81,184 68,480 60,418 54,591 2012 2013 2014 2015 2017 2018

NaphCare Innovating to Improve Lives