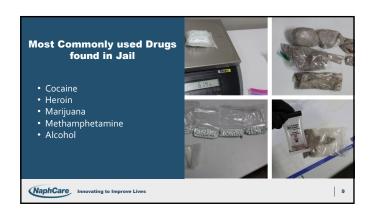

and local county jails from California to Maine, not forgetting Hawaii and even Alaska, in such large quantities, and on a regular basis, that at times the correction officers' can probably barely keep up with the drug traffic. From being smuggled in an inmate's body cavity, stuffed into balloons and condoms and swallowed, snuck in through greeting cards in an inmate's mail, inmate's friends and family bringing it in at visiting, to even crooked C.O.'s who've been known to bring narcotics inside for an inmate they're secretly having sex with (yes, it does happen), all these ruses keep a steady supply of drugs constantly flowing inside. Not to mention and yes this is also true but medical staff also have been known to be a commonly used drug mule.

NaphCare Innovating to Improve Lives







| Department of the control of the con | Medical Drug<br>Mule |    |
|--------------------------------------------------------------------------------------------------------------------------------------------------------------------------------------------------------------------------------------------------------------------------------------------------------------------------------------------------------------------------------------------------------------------------------------------------------------------------------------------------------------------------------------------------------------------------------------------------------------------------------------------------------------------------------------------------------------------------------------------------------