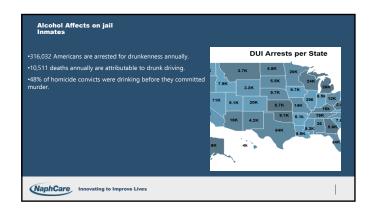

**Quick Stats** 

Marijuana/hashish (78%) and cocaine/crack (52%) were the most frequently used drugs that jail inmates had ever used.

Among state prisoners, marijuana/hashish was the most often reported drug type (77%) during 2017-21, followed by cocaine/crack (47%). In 2015, the percentage of prisoners who had ever used marijuana/hashish (78%) and cocaine/crack (47%) were nearly the same.

NaphCare Innovating to Improve Lives

A majority of those who used drugs while they were being arrested reported using marijuana at the time of the offense. Crack/cocaine was the 2nd most popular

- •26% of female state prisoners are serving time for drug related crimes.
  •13% of male state prisoners are serving time for drug related crimes.
  •3,7% of those sentenced to state prison had drug possession as their most serious
- $\bullet 10.4\%$  of those sentenced to state prison had another drug charge as their most serious offense including the manufacture and sale of drugs.
- •1/3rd of all state prisoners and jail inmates committed their crimes in order to get drugs or get money for drugs.
  •1 in 6 state prisoners and jail inmates committed violent offenses in order to get
- drugs or get money for drugs.

## Drugs related to Inmates

 $\bullet 34\%$  of parents in state prison reported that their parents or guardians abused alcohol or drugs.

- •40% of state prisoners and jail inmates said they used drugs at the time they were arrested.
  •43% of mothers had a parent or guardian who abused
- alcohol or drugs.

  •33% of fathers had a parent or guardian who abused alcohol or drugs.